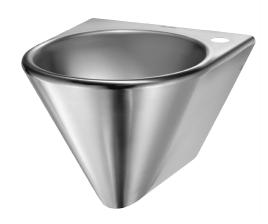

## **Wall-mounted BOB washbasin**

Ref. 121130

Polished satin 304 stainless steel - with concealed trap

## **DESCRIPTION**

Wall-mounted BOB washbasin - Ref. 121130

Wall-mounted washbasin. Basin internal diameter: 310mm. Clean and simple design.

Bacteriostatic 304 stainless steel.

Polished satin finish.

Stainless steel thickness: 1.2mm. Rounded edges prevent injury.

Vandal-resistant: shrouded basin, concealed trap.

Quick and easy to install from the front thanks to a stainless steel mounting frame.

With tap hole Ø 35mm on right side.

Supplied with 1½" waste and trap.