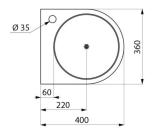

Vandal-resistant: shrouded basin, concealed trap.

Quick and easy to install from the front thanks to a stainless steel mounting frame.

With tap hole Ø 35mm on right side.

Supplied with 1½" waste and trap.

## **TECHNICAL CHARACTERISTICS**

Wall-mounted BOB washbasin - Ref. 121130

| Height    | 285mm                              |
|-----------|------------------------------------|
| Length    | 360mm                              |
| Width     | 400mm                              |
| Thickness | 1.2mm                              |
| Finish    | 304 polished satin stainless steel |
| Norms     | CE                                 |
| Warranty  | 10                                 |
|           |                                    |