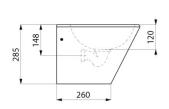

## **TECHNICAL CHARACTERISTICS**

Wall-mounted BOB washbasin - Ref. 121130

| Height    | 285mm                              |
|-----------|------------------------------------|
| Length    | 360mm                              |
| Width     | 400mm                              |
| Thickness | 1.2mm                              |
| Finish    | 304 polished satin stainless steel |
| Norms     | CE                                 |
| Warranty  | 10                                 |
|           |                                    |