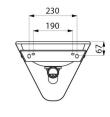

Vandal-resistant: shrouded basin, concealed trap.

Quick and easy to install from the front thanks to a stainless steel mounting frame.

With tap hole Ø 35mm on right side.

Supplied with 1½" waste and trap.

## **TECHNICAL CHARACTERISTICS**

Wall-mounted BOB washbasin - Ref. 121130

| Height    | 285mm                              |
|-----------|------------------------------------|
| Length    | 360mm                              |
| Width     | 400mm                              |
| Thickness | 1.2mm                              |
| Finish    | 304 polished satin stainless steel |
| Norms     | CE                                 |
| Warranty  | 10                                 |
|           |                                    |